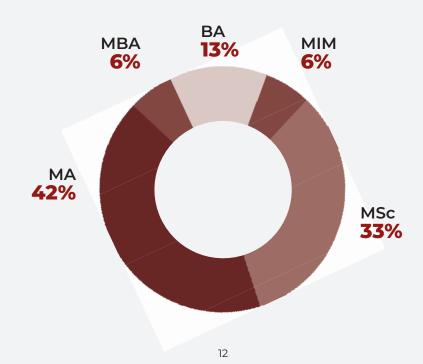

## Graduate Profile

A total of 288 alumni graduated from GBSB Global in 2022–2023. Of these graduates, 87% completed a master's degree, while 13% earned a bachelor's degree. The cohort included representatives from 66 nationalities.

# Undergraduate and Postgraduate Education