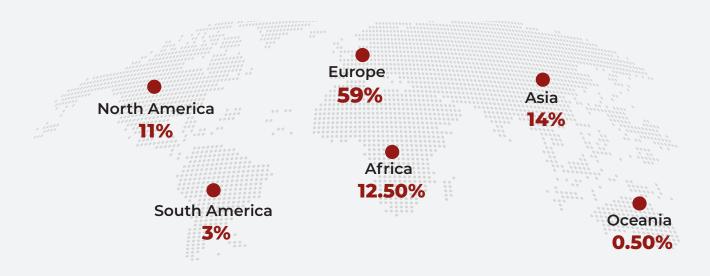

### Continents

## Job Placement by Region

Our Class of 2022-2023 is currently working in 60 countries on the following continents. This analysis underscores the diverse global distribution of graduates in the workforce, reflecting potential opportunities for career growth.