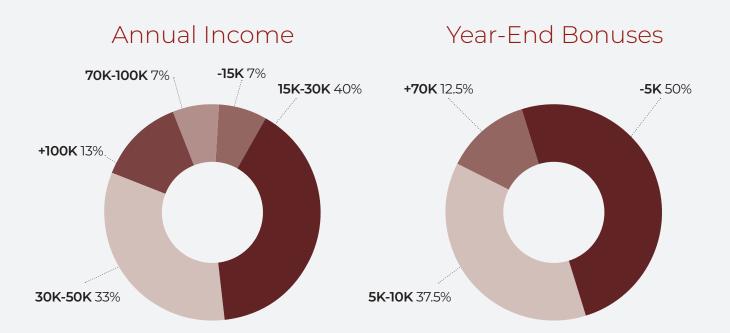

In the realm of salaries, GBSB Global is pleased to observe notable results among our respondents. Of those who provided data, **25% reported a salary increase of over 40% within their first-year post-graduation**, reflecting significant advancement. Additionally, 25% experienced a 10-20% increase, and 12.5% saw an increase of 20-40%,

showcasing a variety of financial progressions. Notably, 37.5% reported no change in their salary. These figures highlight the varied career trajectories and financial achievements that GBSB Global graduates encounter as they launch their professional journeys.