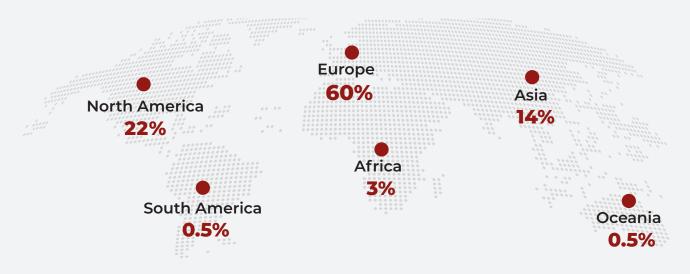

## Job Placement by Region

Our Class of 2022-2023 is currently working in 60 countries on the following continents. This analysis underscores the diverse global distribution of graduates in the workforce, reflecting potential opportunities for career growth.