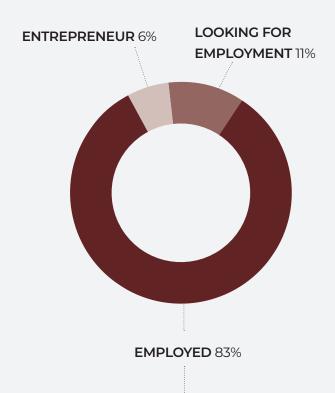

# Professional Career and Employability

## **Employment Status**

Year after year, GBSB Global proudly maintains its strong record of producing highly successful graduates who achieve exceptional career outcomes. Many of our entrepreneurial graduates are launching impactful business across a range of innovative and forward-thinking industries. They have established companies dedicated to innovation and wellness, business consulting services, and sustainable fashion marketplaces, each with a unique focus. These ventures span industries such as sustainable apparel and fashion, alternative medicine, and holistic healthcare, alongside internet marketplace platforms supporting fashion and sustainable brands. Others are driving change through non-profit organizations centered on social development and human rights or creating businesses within the sports and recreation sector.

# OF THE 89% WHO ARE EMPLOYED OR ENTREPRENEURS, MOST SECURED A JOB POST-GRADUATION AS FOLLOWS:

Before completing the program 28.29% Within 3 months after graduation 26.34% Within 6 months after graduation 12.68% Within 9 months after graduation 9.27% Within a month after graduation 15.61% Within a year after graduation 7.81%