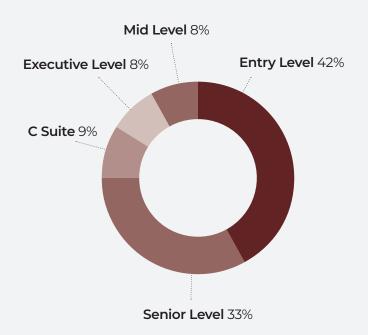

### Career Levels

# OF THE 89% WHO ARE EMPLOYED OR ENTREPRENEURS, MOST SECURED A JOB POST-GRADUATION AS FOLLOWS:

Before completing the program 28.29% Within 3 months after graduation 26.34% Within 6 months after graduation 12.68% Within 9 months after graduation 9.27% Within a month after graduation 15.61% Within a year after graduation 7.81%